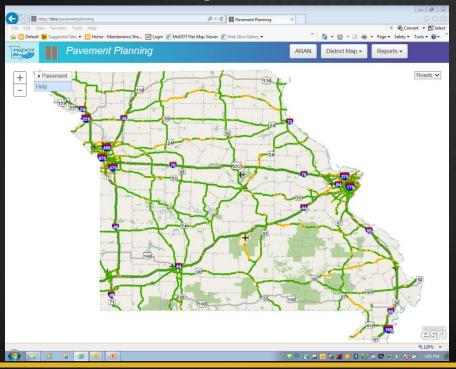

2016 In-House Pavement Plan

Performance Tracker

|             |                |                 | Asphalt I       | Pavement Re   | pair    |         |         |
|-------------|----------------|-----------------|-----------------|---------------|---------|---------|---------|
|             |                |                 |                 |               |         |         |         |
|             |                |                 |                 |               | Percent | Percent | Percent |
| District    | Equipment      | Labor           | Cash            | Total         | Cash    | Primary | Major   |
| Northwest   | \$ 968,462.97  | \$ 2,243,214.72 | \$ 7,208,526.65 | \$ 10,420,204 | 69%     | 28%     | 26%     |
| Northeast   | \$ 826,579.91  | \$ 1,757,200.42 | \$ 4,909,388.24 | \$ 7,493,169  | 66%     | 31%     | 26%     |
| Kansas City | \$ 558,481.74  | \$ 1,259,819.80 | \$ 3,960,439.91 | \$ 5,778,741  | 69%     | 31%     | 26%     |
| Central     | \$ 754,233.85  | \$ 2,131,939.69 | \$ 3,791,570.53 | \$ 6,677,744  | 57%     | 39%     | 37%     |
| St. Louis   | \$ 142,925.28  | \$ 549,866.69   | \$ 945,461.51   | \$ 1,638,253  | 58%     | 31%     | 26%     |
| Southwest   | \$1,065,989.78 | \$ 2,772,295.72 | \$ 5,457,208.76 | \$ 9,295,494  | 59%     | 31%     | 26%     |
| Southeast   | \$1,020,071.65 | \$ 2,600,850.07 | \$ 4,019,200.58 | \$ 7,640,122  | 53%     | 42%     | 36%     |