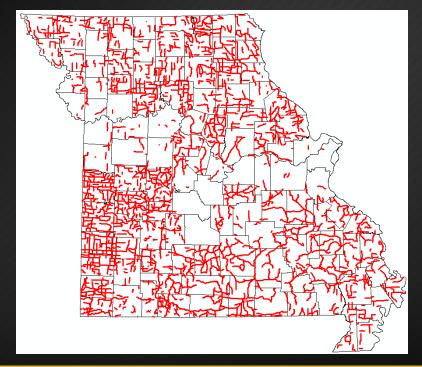

### 1952

Department takes over responsibility for almost 12,000 miles of county highways, bringing 95 percent of all Missourians to within two miles of a hard-surfaced road.