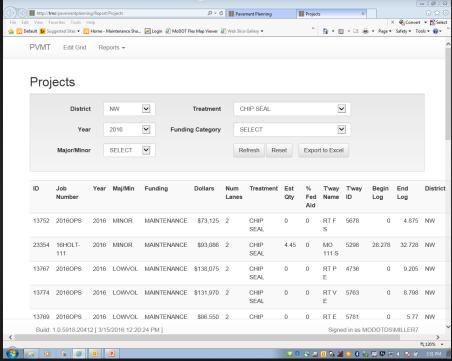

2016 In-House Pavement Plan

Performance Tracker

|             |                |                 | Asphalt I       | Pavement Re   | pair    |         |         |
|-------------|----------------|-----------------|-----------------|---------------|---------|---------|---------|
|             |                |                 |                 |               |         |         |         |
|             |                |                 |                 |               | Percent | Percent | Percent |
| District    | Equipment      | Labor           | Cash            | Total         | Cash    | Primary | Major   |
| Northwest   | \$ 968,462.97  | \$ 2,243,214.72 | \$ 7,208,526.65 | \$ 10,420,204 | 69%     | 28%     | 26%     |
| Northeast   | \$ 826,579.91  | \$ 1,757,200.42 | \$ 4,909,388.24 | \$ 7,493,169  | 66%     | 31%     | 26%     |
| Kansas City | \$ 558,481.74  | \$ 1,259,819.80 | \$ 3,960,439.91 | \$ 5,778,741  | 69%     | 31%     | 26%     |
| Central     | \$ 754,233.85  | \$ 2,131,939.69 | \$ 3,791,570.53 | \$ 6,677,744  | 57%     | 39%     | 37%     |
| St. Louis   | \$ 142,925.28  | \$ 549,866.69   | \$ 945,461.51   | \$ 1,638,253  | 58%     | 31%     | 26%     |
| Southwest   | \$1,065,989.78 | \$ 2,772,295.72 | \$ 5,457,208.76 | \$ 9,295,494  | 59%     | 31%     | 26%     |
| Southeast   | \$1,020,071.65 | \$ 2,600,850.07 | \$ 4,019,200.58 | \$ 7,640,122  | 53%     | 42%     | 36%     |

|             |               | Chip Seal (     | Includes Pave   | ement Prever  | ntive M | lainte  | nance)  |
|-------------|---------------|-----------------|-----------------|---------------|---------|---------|---------|
|             |               |                 |                 |               |         |         |         |
|             |               |                 |                 |               | Percent | Percent | Percent |
| District    | Equipment     | Labor           | Cash            | Total         | Cash    | Primary | Major   |
| Northwest   | \$ 128,309.23 | \$ 301,690.69   | \$ 1,446,137.27 | \$ 1,876,137  | 77%     | 31%     | 26%     |
| Northeast   | \$ 209,818.00 | \$ 412,704.82   | \$ 1,362,966.81 | \$ 1,985,490  | 69%     | 31%     | 26%     |
| Kansas City | \$ 134,821.94 | \$ 252,084.36   | \$ 1,305,471.10 | \$ 1,692,377  | 77%     | 31%     | 26%     |
| Central     | \$ 388,499.97 | \$ 900,954.39   | \$ 2,806,284.82 | \$ 4,095,739  | 69%     | 31%     | 26%     |
| St. Louis   | \$ 46,580.03  | \$ 285,418.87   | \$ 413,570.23   | \$ 745,569    | 55%     | 31%     | 26%     |
| Southwest   | \$ 321,478.42 | \$ 1,097,848.27 | \$ 3,129,242.71 | \$ 4,548,569  | 69%     | 31%     | 26%     |
| Southeast   | \$ 313,482.48 | \$ 838,473.81   | \$ 2,394,363.98 | \$ 3,546,320  | 68%     | 31%     | 26%     |
|             |               |                 |                 |               |         |         |         |
| Totals -    | \$ 1,542,990  | \$ 4,089,175    | \$ 12,858,037   | \$ 18,490,202 |         |         |         |

|             |            |     |                 |      | Pate       | chin  | g Roads    |         |         |         |
|-------------|------------|-----|-----------------|------|------------|-------|------------|---------|---------|---------|
|             |            |     |                 |      |            |       |            |         |         |         |
|             |            |     |                 |      |            |       |            | Percent | Percent | Percent |
| District    | Equipment  |     | Labor           | Cash |            | Total |            | Cash    | Primary | Major   |
| Northwest   | \$ 384,509 | .02 | \$ 1,601,131.53 | \$   | 797,267.80 | \$    | 2,782,908  | 29%     | 31%     | 26%     |
| Northeast   | \$ 238,644 | .78 | \$ 1,070,748.75 | \$   | 448,767.19 | \$    | 1,758,161  | 26%     | 31%     | 26%     |
| Kansas City | \$ 215,523 | .92 | \$ 677,462.42   | \$   | 257,758.72 | \$    | 1,150,745  | 22%     | 31%     | 26%     |
| Central     | \$ 374,142 | .06 | \$ 1,402,582.62 | \$   | 315,481.59 | \$    | 2,092,206  | 15%     | 31%     | 26%     |
| St. Louis   | \$ 178,774 | .60 | \$ 782,381.65   | \$   | 143,683.05 | \$    | 1,104,839  | 13%     | 31%     | 26%     |
| Southwest   | \$ 308,800 | .41 | \$ 1,327,222.22 | \$   | 487,714.97 | \$    | 2,123,738  | 23%     | 31%     | 26%     |
| Southeast   | \$ 489,268 | .15 | \$ 1,752,533.04 | \$   | 845,198.66 | \$    | 3,087,000  | 27%     | 31%     | 26%     |
|             |            |     |                 |      |            |       |            |         |         |         |
| Totals -    | \$ 2,189,  | 563 | \$ 8,614,062    | \$   | 3,295,872  | \$    | 14,099,597 |         |         |         |