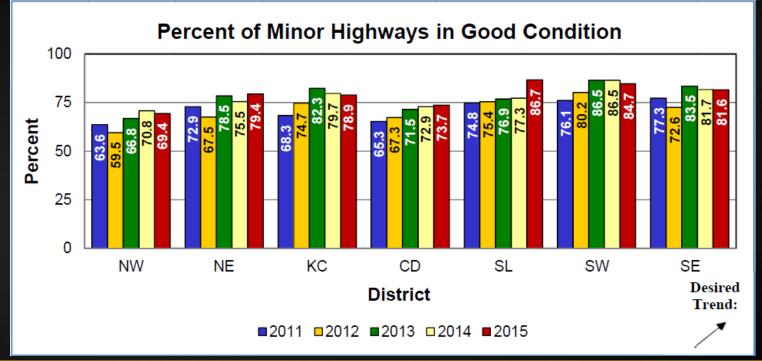

| 16,137.032                              |                                          | 5,942.730                          | 44.944<br>11,885.564<br>11,930.508     | 927.045                             |                                      | 3,110.167<br>30,762.389<br>33,872.556    |                                            | 3,830.888      | 12,067.694                               | 26,931.501 | 53,940.005                                        |  |





Asphalt Pavement Repair and Patching
Place enough asphalt lay a one inch overlay on
a lane from Los Angeles to Washington DC











Pavement Preservation
Perform enough pavement sealing to return
from Los Angeles to Washington DC











2016 In-House Pavement Plan





































Performance Tracker







|             |                |                 | Asphalt I       | Pavement Re   | pair    |         |         |
|-------------|----------------|-----------------|-----------------|---------------|---------|---------|---------|
|             |                |                 |                 |               |         |         |         |
|             |                |                 |                 |               | Percent | Percent | Percent |
| District    | Equipment      | Labor           | Cash            | Total         | Cash    | Primary | Major   |
| Northwest   | \$ 968,462.97  | \$ 2,243,214.72 | \$ 7,208,526.65 | \$ 10,420,204 | 69%     | 28%     | 26%     |
| Northeast   | \$ 826,579.91  | \$ 1,757,200.42 | \$ 4,909,388.24 | \$ 7,493,169  | 66%     | 31%     |