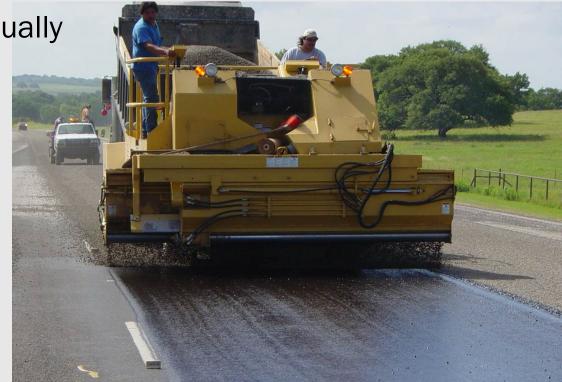

# **Chip Seal Placement**

• 21,000 LM annually

• \$357 Million annually

| Curent<br>Grade | Surface Performance Grade of Multiple Project Samples |       |       |       |       |       |       |       |
|-----------------|-------------------------------------------------------|-------|-------|-------|-------|-------|-------|-------|
| AC-20-5TR       | 67-16                                                 | 70-13 | 70-16 | 70-19 | 73-16 | 73-19 | 76-16 | 79-19 |
| CRS-2           | 64-10                                                 | 67-13 |       |       |       |       |       |       |
| CRS-2P          | 70-10                                                 | 76-16 | 79-16 |       |       |       |       |       |
| AC-10           | 61-19                                                 | 64-16 | 64-19 |       |       |       |       |       |
| AC-15P          | 70-19                                                 | 73-13 | 73-19 | 73-22 |       |       |       |       |