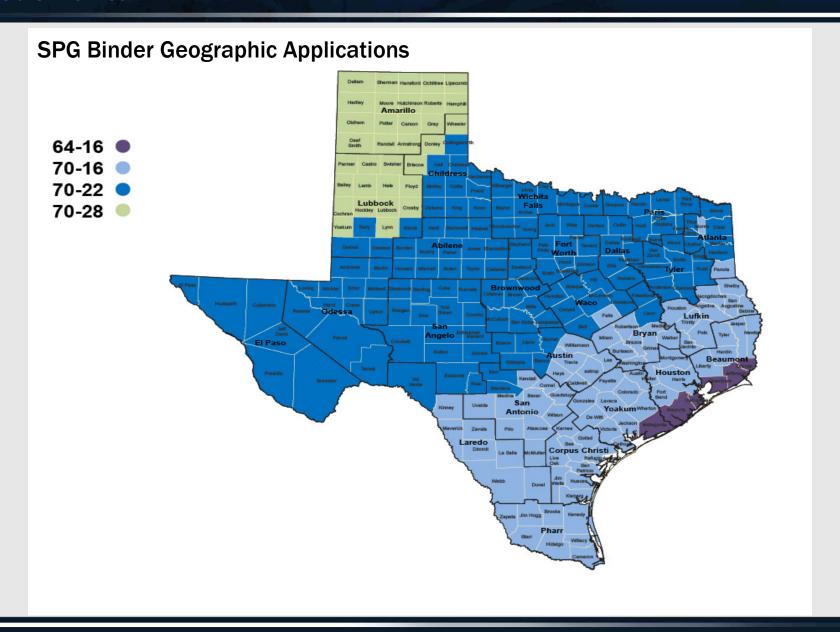

# **Chip Seal Placement**

• 21,000 LM annually

• \$357 Million annually

| Curent<br>Grade | Surface Performance Grade of Multiple Project Samples |       |       |       |       |       |       |       |
|-----------------|-------------------------------------------------------|-------|-------|-------|-------|-------|-------|-------|
| AC-20-5TR       | 67-16                                                 | 70-13 | 70-16 | 70-19 | 73-16 | 73-19 | 76-16 | 79-19 |
| CRS-2           | 64-10                                                 | 67-13 |       |       |       |       |       |       |
| CRS-2P          | 70-10                                                 | 76-16 | 79-16 |       |       |       |       |       |
| AC-10           | 61-19                                                 | 64-16 | 64-19 |       |       |       |       |       |
| AC-15P          | 70-19                                                 | 73-13 | 73-19 | 73-22 |       |       |       |       |

- Grade selection based on climatic temperature and field condition
- Current specifications allow for multiple proposed SPG grade binders.