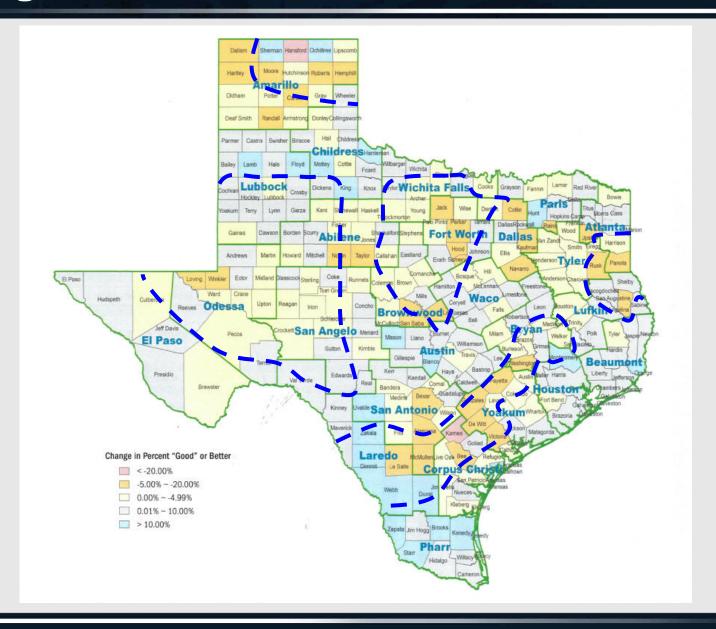

#### **Pavement Asset Conditions**

Overall Statewide Pavement Condition Scores

#### **Pavement Asset Conditions**

**197,000 Lane Miles** 