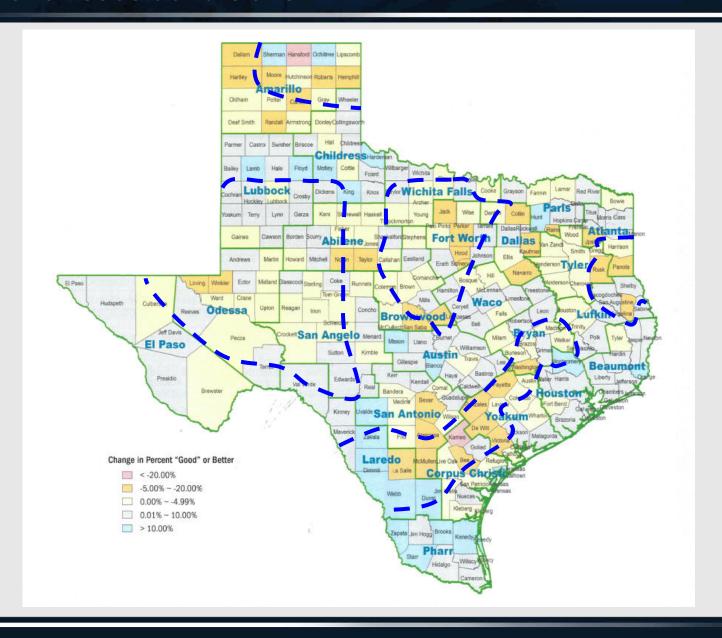

Pavement Preservation 2015 SEPPP, Charleston, SC



# Outline

| 1 Pavement Asset Conditions        | 3-5   |
|------------------------------------|-------|
| 2 Pavement Preservation Treatments | 6-9   |
| 3 Knowledge Transfer Opportunities | 10    |
| 4 Challenges                       | 11-13 |

## **Pavement Assets**



#### **Pavement Asset Conditions**



Overall Statewide Pavement Condition Scores

#### **Pavement Asset Conditions**



**197,000 Lane Miles** 

# **Treatments**

- Seal Coats
- Surface applied treatments
- Sealing
- Leveling
- Thin overlay surfaces
- Friction Courses
- Recycled surfaces

# **Chip Seal Placement**

• 21,000 LM annually

• \$357 Million annually





| Curent<br>Grade | Surface Performance Grade of Multiple Project Samples |       |       |       |       |       |       |       |
|-----------------|-------------------------------------------------------|-------|-------|-------|-------|-------|-------|-------|
| AC-20-5TR       | 67-16                                                 | 70-13 | 70-16 | 70-19 | 73-16 | 73-19 | 76-16 | 79-19 |
| CRS-2           | 64-10                                                 | 67-13 |       |       |       |       |       |       |
| CRS-2P          | 7