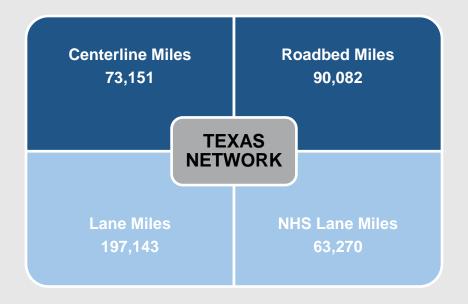

Pavement Preservation 2015 SEPPP, Charleston, SC



# Outline

| 1 Pavement Asset Conditions        | 3-5   |
|------------------------------------|-------|
| 2 Pavement Preservation Treatments | 6-9   |
| 3 Knowledge Transfer Opportunities | 10    |
| 4 Challenges                       | 11-13 |

## **Pavement Assets**



#### **Pavement Asset Conditions**



Overall Statewide Pavement Condition Scores

#### **Pavement Asset Conditions**



**197,000 Lane Miles** 

# **Treatments**

- Seal Coats
- Surface applied treatments
- Sealing
- Leveling
- Thin overlay surfaces
- Friction Courses
- Recycled surfaces

# **Chip Seal Placement**

• 21,000 LM annually

• \$357 Million annually





| Curent<br>Grade | Surface Performance Grade of Multiple Project Samples |       |       |       |       |       |       |       |
|-----------------|-------------------------------------------------------|-------|-------|-------|-------|-------|-------|-------|
| AC-20-5TR       | 67-16                                                 | 70-13 | 70-16 | 70-19 | 73-16 | 73-19 | 76-16 | 79-19 |
| CRS-2           | 64-10