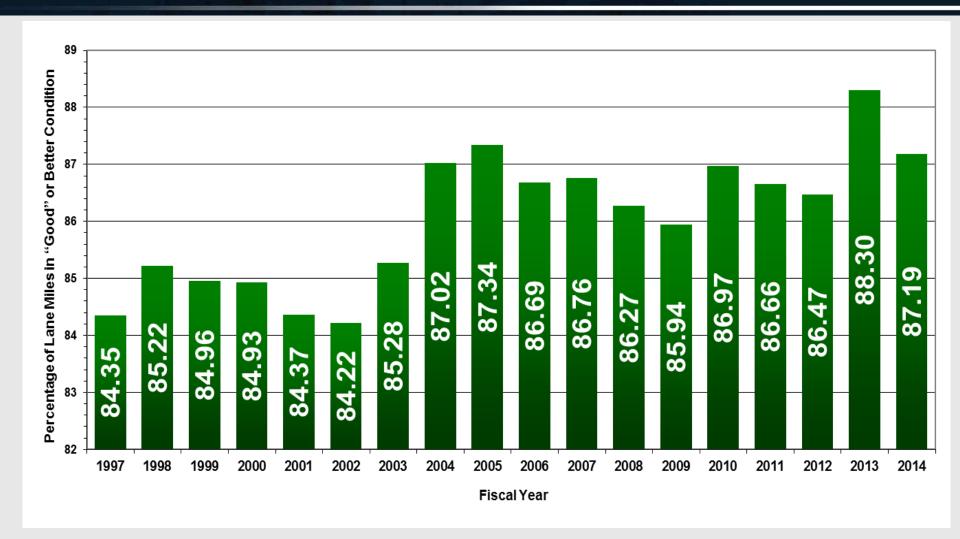

Pavement Preservation 2015 SEPPP, Charleston, SC



# Outline

| 1 Pavement Asset Conditions        | 3-5   |
|------------------------------------|-------|
| 2 Pavement Preservation Treatments | 6-9   |
| 3 Knowledge Transfer Opportunities | 10    |
| 4 Challenges                       | 11-13 |

## **Pavement Assets**



#### **Pavement Asset Conditions**



Overall Statewide Pavement Condition Scores

#### **Pavement Asset Conditions**



**197,000 Lane Miles** 

# **Treatments**

- Seal Coats
- Surface applied treatments
- Sealing
- Leveling
- Thin overlay surfaces
- Friction Courses
- Recycled surfaces

# **Chip Seal Placement**

• 21,000 LM annually

• \$357 Million annually





| Curent<br>Grade | Surface Performance Grade of Multiple Project Samples |       |       |       |       |       |       |       |
|-----------------|-------------------------------------------------------|-------|-------|-------|-------|-------|-------|-------|
| AC-20-5TR       | 67-16                                                 | 70-13 | 70-16 | 70-19 | 73-16 | 73-19 | 76-16 | 79-19 |
| CRS-2           | 64-10