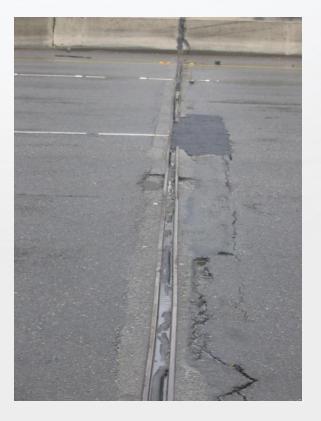

#### Armored Strip Seal Expansion Joint Failure (I-5 SB Blakeslee Junction Bridge)

NATIONAL BRIDGE PRESERVATION PARTNERSHIP CONFERENCE 2018