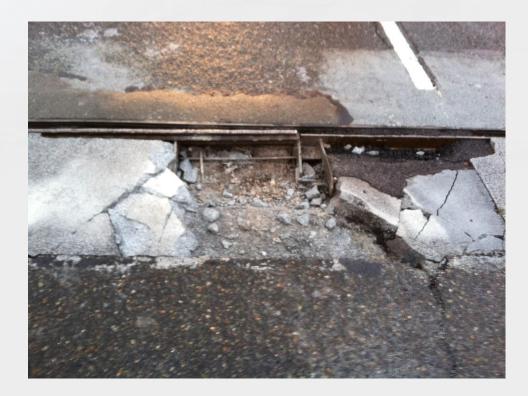

# **Armored Strip Seal Anchorage Failure**

NATIONAL BRIDGE PRESERVATION PARTNERSHIP CONFERENCE 2018