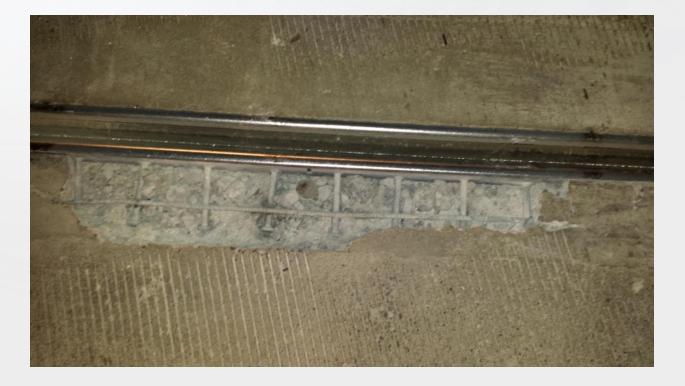

# **Armored Strip Seal Anchorage Failure**

NATIONAL BRIDGE PRESERVATION PARTNERSHIP CONFERENCE 2018