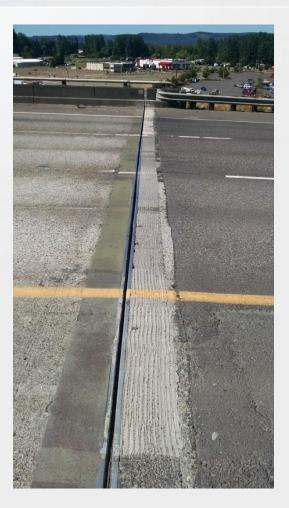

#### Armored Strip Seal Expansion Joint Failure (I-5 SB Blakeslee Junction Bridge)

NATIONAL BRIDGE PRESERVATION PARTNERSHIP CONFERENCE 2018