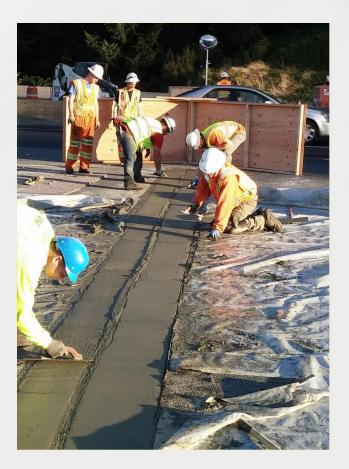

## **Unarmored Silicone Strip Seal Installation Deficiencies**

NATIONAL BRIDGE PRESERVATION PARTNERSHIP CONFERENCE 2018