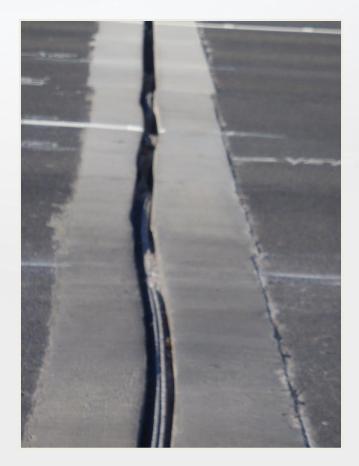

#### Preformed Silicone Seal Joint Failure (I-5 Capitol Lake O/C Bridge)

NATIONAL BRIDGE PRESERVATION PARTNERSHIP CONFERENCE 2018