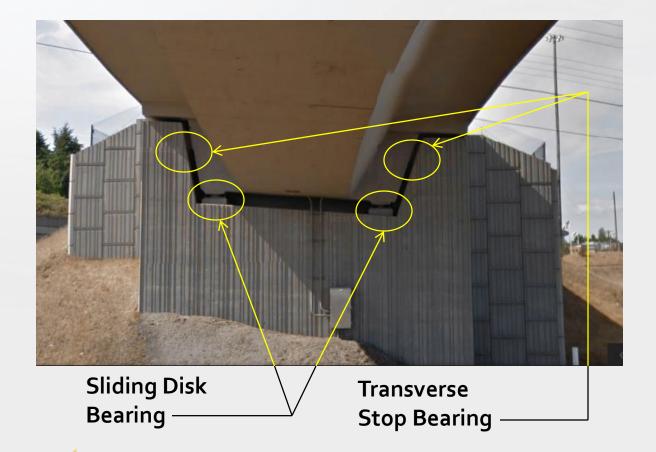

#### Misoriented Disk Bearings (Nalley Valley SW-Line Bridge)

NATIONAL BRIDGE PRESERVATION PARTNERSHIP CONFERENCE 2018