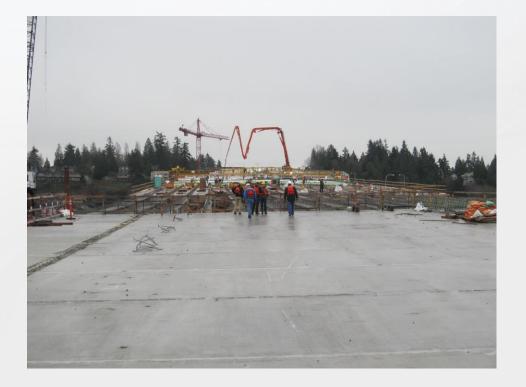

#### Armored Strip Seal Expansion Joint Failure (I-5 SB Blakeslee Junction Bridge)

NATIONAL BRIDGE PRESERVATION PARTNERSHIP CONFERENCE 2018