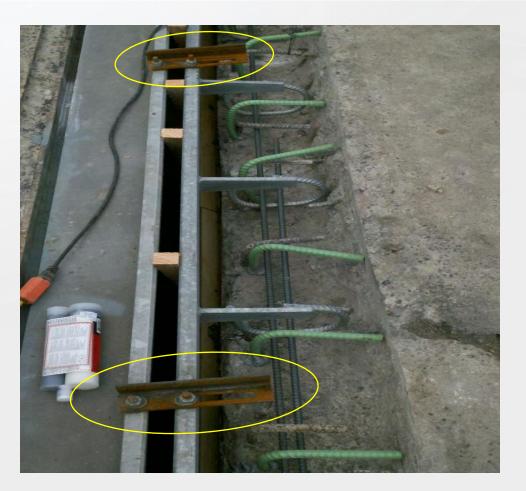

#### Modular Expansion Joint Handling Issues (I-90 WB East Channel Bridge)

NATIONAL BRIDGE PRESERVATION PARTNERSHIP CONFERENCE 2018

#### **Modular Expansion Joint - Field Splice Location**

NATIONAL BRIDGE PRESERVATION PARTNERSHIP CONFERENCE 2018