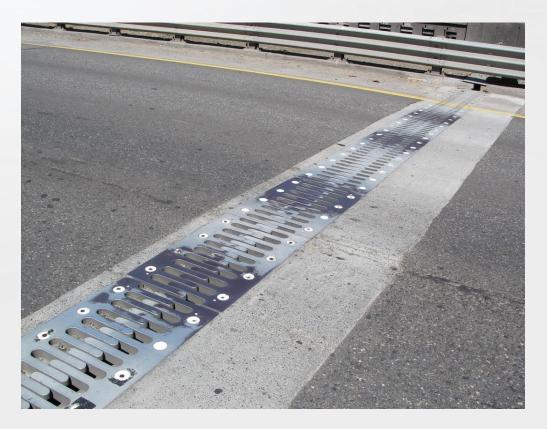

# **Installed Finger Joint System**

NATIONAL BRIDGE PRESERVATION PARTNERSHIP CONFERENCE 2018