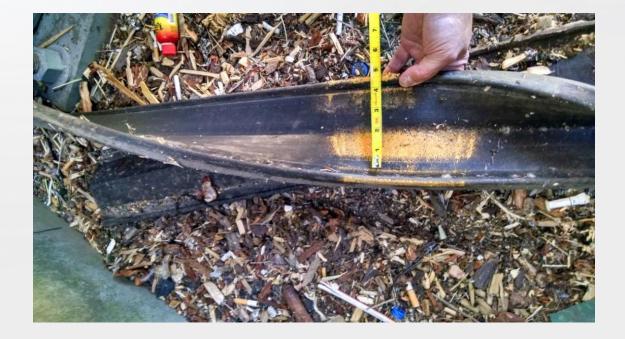

#### Mishandled Elastomeric Bearings (SR 520 Replacement Floating Bridge)

NATIONAL BRIDGE PRESERVATION PARTNERSHIP CONFERENCE 2018