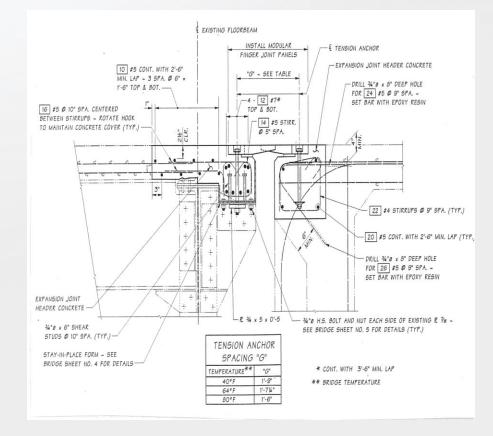

#### Modular Finger Joint System (I-5 North Fork Lewis River Bridge)

#### NATIONAL BRIDGE PRESERVATION PARTNERSHIP CONFERENCE 2018