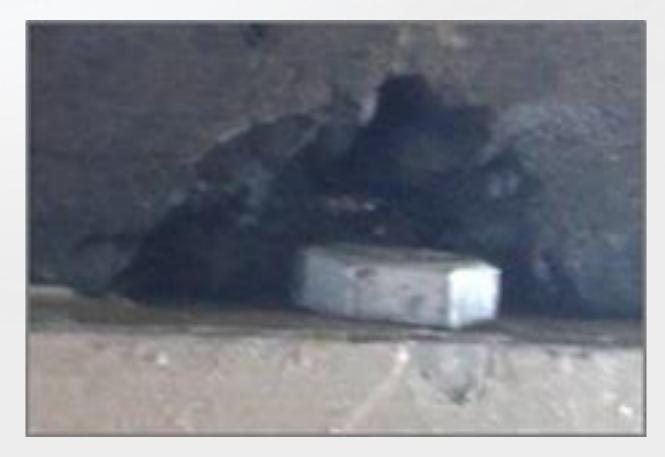

# **Armored Strip Seal Anchorage Failure**

NATIONAL BRIDGE PRESERVATION PARTNERSHIP CONFERENCE 2018