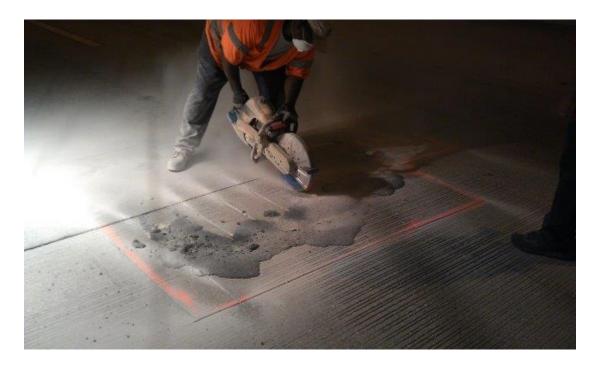

shine Skyway Bridge over Tampa Bay in Florida, Ravenel Bridge in Charleston, South Carolina, South Jordan River Bridge in Norfolk-Portsmouth, Virginia.
- Unit Based Contracting owner/clients produces plans and contracts, pay items are by the unit

#### Methods of Contracting

- Sweeping / cleaning deck
- Vacuuming (deck / joints / drains)
- Deck & Joint Washing especially in areas that use de-icing chemicals
- Drains and scupper cleanouts
- Joints

Preventative / Routine Maintenance



# Clogged Deck Joint (Modular)



# Cleaning (Vac) Deck Joints



- Crack sealing
- Spall repairs (shallow) Asphalt overlay repairs (potholes)

#### **Minor Repairs**



- Partial / full depth repair
- Overlays
- Innovative Products Spray-Lock

#### Deck Rehab



#### **Shallow Steel**



# FlexPatch Epoxy



### Demo/Prep for Minor Repair



#### FlexPatch Epoxy Patch



# Leaking Expansion Joint



# Removing old joint sealant



## Chipping out for new joint header



# New Epoxy (Silspec) Joint



# Armored Joint Repairs



#### Removing armor headers



# Using Silspec to reseal the joint



#### **Finished Joint**





# Deck Overlays (Epoxy)

- Traffic / Lane Closure Restrictions (night work)
- Weather (rain, falling temps / cure time)
- Product approval by owner (prequal'd products, or submitting innovative ideas)
- Old design / poor construction (shallow steel, little cover)
- Worn deck grooving / skid resistance

Deck Maintenance Challenges

#### Deck Maintenance Challenges



- Old design / poor construction (shallow steel, little cover)
- 2013 Repair St. Pete, FL Sika 321