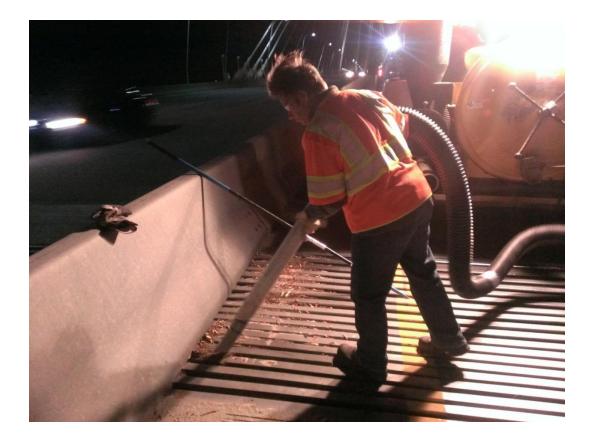

# Cleaning (Vac) Deck Joints

- Crack sealing
- Spall repairs (shallow) Asphalt overlay repairs (potholes)