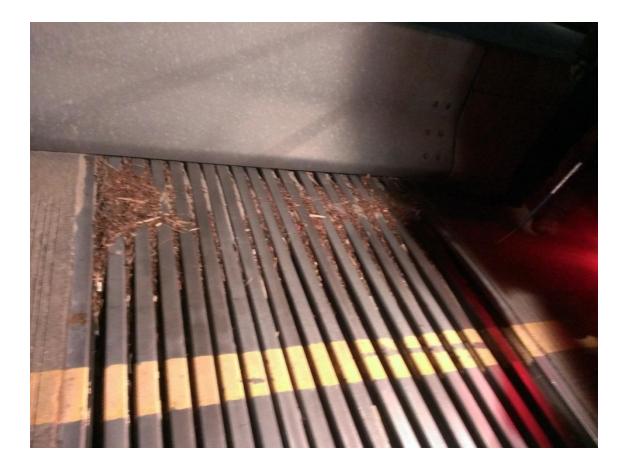

# Clogged Deck Joint (Modular)

# Cleaning (Vac) Deck Joints

- Crack sealing
- Spall repairs (shallow) Asphalt overlay repairs (potholes)