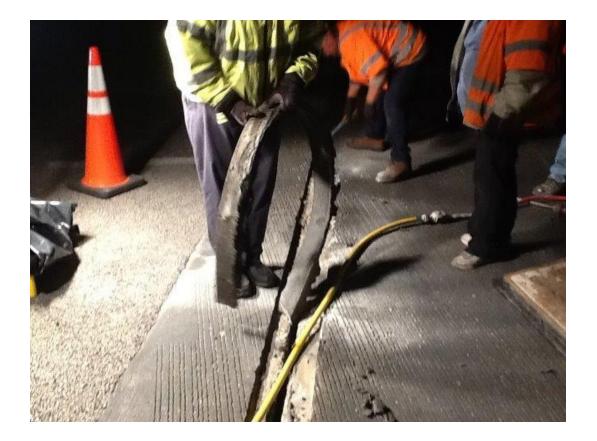

South Jordan River Bridge in Norfolk-Portsmouth, Virginia.
- Unit Based Contracting owner/clients produces plans and contracts, pay items are by the unit

#### Methods of Contracting

- Sweeping / cleaning deck
- Vacuuming (deck / joints / drains)
- Deck & Joint Washing especially in areas that use de-icing chemicals
- Drains and scupper cleanouts
- Joints

Preventative / Routine Maintenance



# Clogged Deck Joint (Modular)



# Cleaning (Vac) Deck Joints



- Crack sealing
- Spall repairs (shallow) Asphalt overlay repairs (potholes)

#### **Minor Repairs**



- Partial / full depth repair
- Overlays
- Innovative Products Spray-Lock

#### Deck Rehab



#### **Shallow Steel**



# FlexPatch Epoxy



### Demo/Prep for Minor Repair



#### FlexPatch Epoxy Patch



# Leaking Expansion Joint



# Removing old joint sealant



## Chipping out for new joint header



# New Epoxy (Silspec) Joint



# Armored Joint Repairs



#### Removing armor headers



# Using Silspec to reseal the joint



#### **Finished Joint**





# Deck Overlays (Epoxy)

- Traffic / Lane Closure Restrictions (night work)
- Weather (rain, falling temps / cure time)
- Product approval by owner (prequal'd products, or submitting innovative ideas)
- Old design / poor construction (shallow steel, little cover)
- Worn deck grooving / skid resistance

Deck Maintenance Challenges

#### Deck Maintenance Challenges



- Old design / poor construction (shallow steel, little cover)
- 2013 Repair St. Pete, FL Sika 321