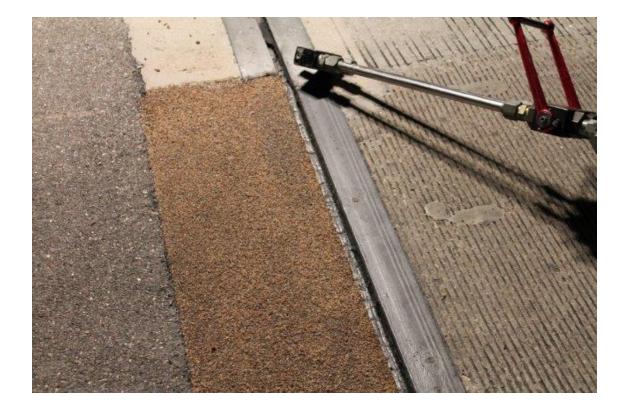

# Cleaning (Vac) Deck Joints

- Crack sealing
- Spall repairs (shallow) Asphalt overlay repairs (potholes)