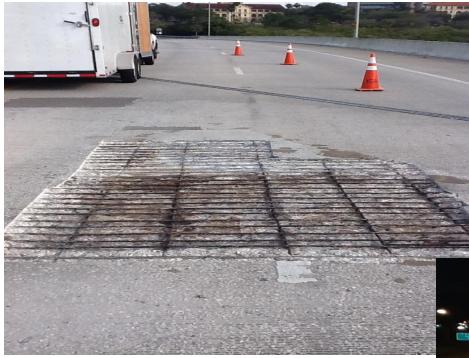

- Overlays
- Innovative Products Spray-Lock

#### Deck Rehab



#### **Shallow Steel**



# FlexPatch Epoxy



### Demo/Prep for Minor Repair



#### FlexPatch Epoxy Patch



# Leaking Expansion Joint



# Removing old joint sealant



## Chipping out for new joint header



# New Epoxy (Silspec) Joint



# Armored Joint Repairs



#### Removing armor headers



# Using Silspec to reseal the joint



#### **Finished Joint**





# Deck Overlays (Epoxy)

- Traffic / Lane Closure Restrictions (night work)
- Weather (rain, falling temps / cure time)
- Product approval by owner (prequal'd products, or submitting innovative ideas)
- Old design / poor construction (shallow steel, little cover)
- Worn deck grooving / skid resistance

Deck Maintenance Challenges

#### Deck Maintenance Challenges



- Old design / poor construction (shallow steel, little cover)
- 2013 Repair St. Pete, FL Sika 321