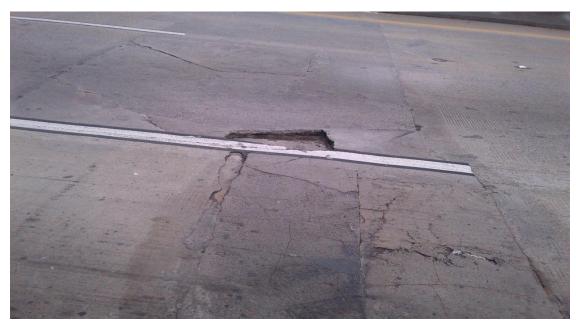

ormance Based Contracting – inspection, maintenance and operation of structures for owners/clients over long period of time. Examples are Sunshine Skyway Bridge over Tampa Bay in Florida, Ravenel Bridge in Charleston, South Carolina, South Jordan River Bridge in Norfolk-Portsmouth, Virginia.
- Unit Based Contracting owner/clients produces plans and contracts, pay items are by the unit

#### Methods of Contracting

- Sweeping / cleaning deck
- Vacuuming (deck / joints / drains)
- Deck & Joint Washing especially in areas that use de-icing chemicals
- Drains and scupper cleanouts
- Joints

Preventative / Routine Maintenance



# Clogged Deck Joint (Modular)



# Cleaning (Vac) Deck Joints



- Crack sealing
- Spall repairs (shallow) Asphalt overlay repairs (potholes)

#### **Minor Repairs**



- Partial / full depth repair
- Overlays
- Innovative Products Spray-Lock

#### Deck Rehab



#### **Shallow Steel**



# FlexPatch Epoxy



### Demo/Prep for Minor Repair



#### FlexPatch Epoxy Patch



# Leaking Expansion Joint



# Removing old joint sealant



## Chipping out for new joint header



# New Epoxy (Silspec) Joint



# Armored Joint Repairs



#### Removing armor headers



# Using Silspec to reseal the joint



#### **Finished Joint**





# Deck Overlays (Epoxy)

- Traffic / Lane Closure Restrictions (night work)
- Weather (rain, falling temps / cure time)
- Product approval by owner (prequal'd products, or submitting innovative ideas)
- Old design / poor construction (shallow steel, little cover)
- Worn deck grooving / skid resistance

Deck Maintenance Challenges

##