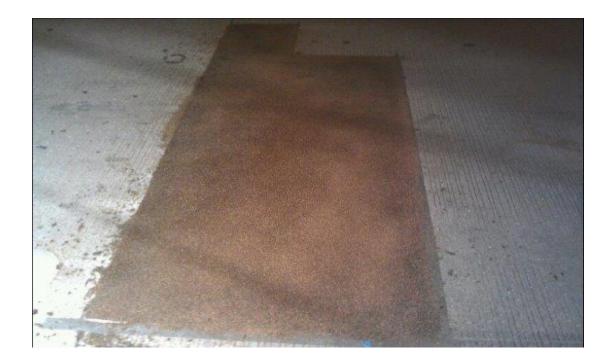

# Deck Overlays (Epoxy)

- Traffic / Lane Closure Restrictions (night work)
- Weather (rain, falling temps / cure time)
- Product approval by owner (prequal'd products, or submitting innovative ideas)
- Old design / poor construction (shallow steel, little cover)
- Worn deck grooving / skid resistance